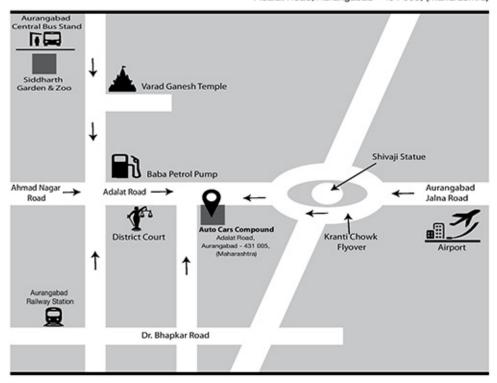

# Route Map to the Venue of the AGM

Autocars Compound,
Adalat Road, Aurangabad - 431 005, (Maharashtra)

(Back To Top)